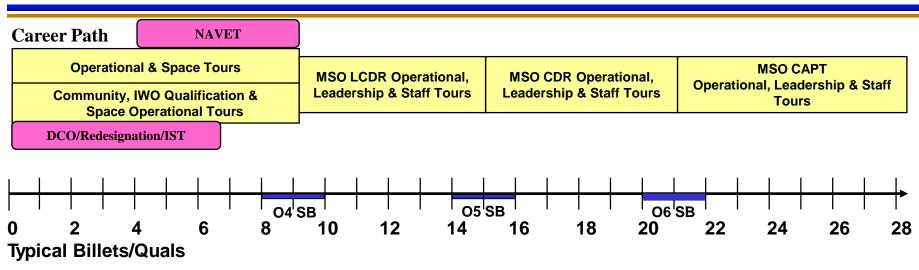

## RC Maritime Space Officer Career Progression



Operational
MOC Planner/Integrator
Mob/Active Duty
Operational Tour
Leadership
DIVO
Unit Asst DH

Operational
MOC Planner/Integrator
Mob/Active Duty
Operational Tour
MOC/COCOM/
Numbered Fleet/NRO
Leadership
NIFE XO
Dept Head

Operational
Mob/Active Duty
Operational Tour
MOC/COCOM/
Numbered Fleet/Joint
Leadership
Space XO
NIFE CO
Staff
CNIFR HQ (Advisor)
NAVIFORES REDCEN

Operational
Active Duty Operational Tour
COCOM/Numbered Fleet/
NAVWAR
Leadership
Space Unit CO
Space MAJCOM CO
Staff
CNIFR HQ (Lead)

Basic Qual NLT 3 years IWO NLT 5 years

Advanced Space Degree, Intermediate Qual, IWOIC

Advanced Qual, JPME I, NRUM

Senior Leadership Courses (SNROC, NSLS)

## Notional Career Path